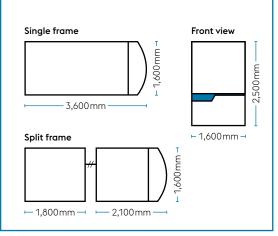

## NEW DESIGN, MORE FLEXIBILITY

- » Space saving design with 1.6 × 3.6 m footprint (single frame)
- » Splittable into two frames
- » May be positioned against a wall with backside, as maintenance is executed from sides and front only
- » Smaller footprint in comparison to traditional design