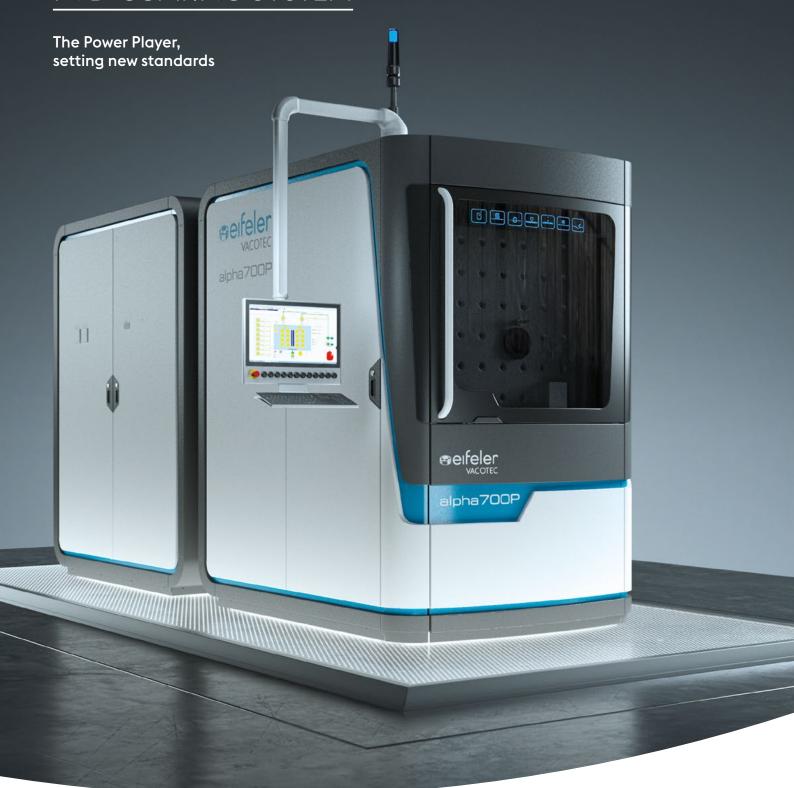

#### THE NEW POWER PLAYER

Get highest quality coatings within an environment of maximum productivity and efficiency. The alpha700P is compact on the outside, but extra large on the inside. In its large chamber you can produce coatings with the latest ARC technology stunningly fast.

#### **MAIN BENEFITS**

- » Fast cooling system
- » Vacuum chamber with 9501 volume
- » Target shutter system to avoid target contamination
- » Dual evaporators for maximum flexibility
- » Smooth and dense ultrafine coatings
- » Duplex PVD coatings: In-situ nitriding and coating process in a single pass

## NEW DESIGN, MORE FLEXIBILITY

- » Space saving design with 1.6 × 3.6 m footprint (single frame)
- » Splittable into two frames
- » May be positioned against a wall with backside, as maintenance is executed from sides and front only
- » Smaller footprint in comparison to traditional design

## **TECHNICAL DATA**

| Usable volume                             | Ø600 mm × 700 mm                                      |
|-------------------------------------------|-------------------------------------------------------|
| Load                                      | max.850kg                                             |
| Coating chamber (L×W×H)                   | 975 × 850 × 1,150 mm                                  |
| Dead weight<br>Single frame               | 5,400 kg                                              |
| Dead weight<br>Split frame                | 3,800 kg (front section)<br>1,600 kg (back section)   |
| Distributed load                          | 1,250 kg per sqm                                      |
| Bias                                      | 30 kW/<br>max. 1,000 V DC/pulsed DC                   |
|                                           |                                                       |
| ARC evaporators                           | 16 pieces with each max. 125A                         |
| ARC evaporators  Batches per day          |                                                       |
| ·                                         | 16 pieces with each max. 125A                         |
| Batches per day  Exemplary batch Endmills | 16 pieces with each max. 125A typically 3 - 4 batches |